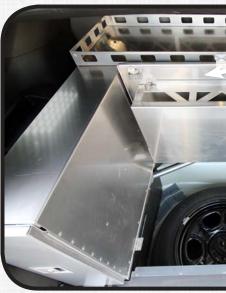

## Storage System Double Dual Vertical Drawer

425-4031 STORAGE SYSTEM - DDP

425-4032 STORAGE SYSTEM - EDDP

425-4033 STORAGE SYSTEM - DDPH

425-4034 STORAGE SYSTEM - EDDPH

- **E EQUIPMENT TRAY**
- **C VERTICAL CABINET**
- **D VERTICAL DUAL DRAWER**
- P PACKAGE TRAY
- **H-HORIZONTAL DRAWER**