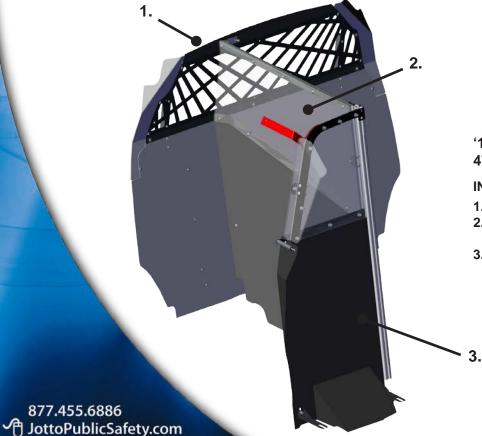

#### **INCLUDES:**

- 1. SCA CARGO BARRIER
- 2. CENTER DIVIDER WITH STEEL LOWER AND POLY UPPER
- 3. P/S A.B.S. BIO-SEAT WITH SEATBELT EXTENDER
- 4. P/S WINDOW ARMOR
- 5. FRONT DIVIDER WITH STEEL LOWER AND POLY UPPER

#### **INCLUDES:**

- 1. SCA CARGO BARRIER
- 2. CENTER DIVIDER WITH STEEL LOWER AND POLY UPPER
- 3. FRONT DIVIDER WITH STEEL LOWER AND POLY UPPER