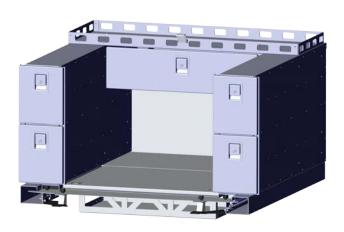

#### Chevy Tahoe Storage System Weapon Storage Cabinet

425-4036 STORAGE SYSTEM - CDPH

425-4037 STORAGE SYSTEM - CDP

425-4038 STORAGE SYSTEM - DDP

425-4039 STORAGE SYSTEM - DDPH

- **C VERTICAL CABINET**
- **D VERTICAL DUAL DRAWER**
- P PACKAGE TRAY
- **H HORIZONTAL DRAWER**