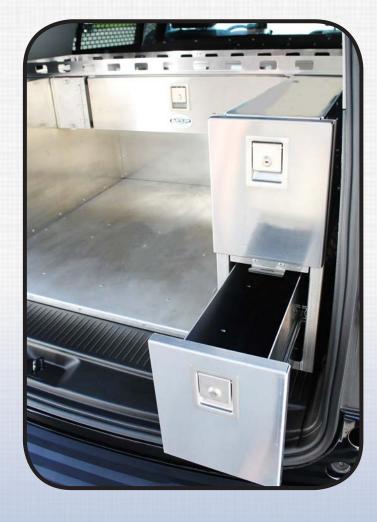

## Storage System Double Dual Vertical Drawer

425-4031 STORAGE SYSTEM - DDP

425-4032 STORAGE SYSTEM - EDDP

425-4033 STORAGE SYSTEM - DDPH

425-4034 STORAGE SYSTEM - EDDPH

- **E EQUIPMENT TRAY**
- **C VERTICAL CABINET**
- **D VERTICAL DUAL DRAWER**
- P PACKAGE TRAY
- **H-HORIZONTAL DRAWER**