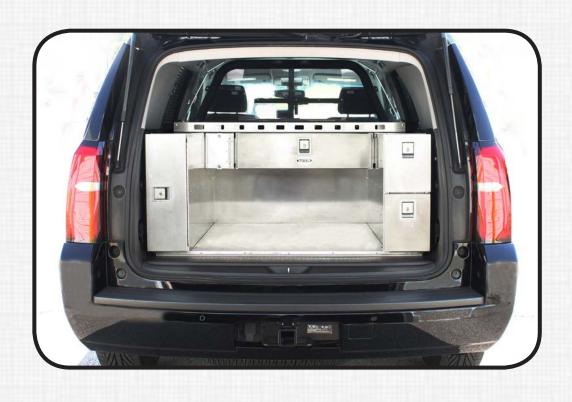

#### **FORD PI UTILITY**

Storage System
Weapon Storage Cabinet
Dual Vertical Drawer

425-4027 STORAGE SYSTEM - ECDPH

425-4028 STORAGE SYSTEM - CDPH

425-4029 STORAGE SYSTEM - ECDP

425-4030 STORAGE SYSTEM - CDP

- **E EQUIPMENT TRAY**
- **C VERTICAL CABINET**
- D VERTICAL DUAL DRAWER
- **P-PACKAGE TRAY**
- **H-HORIZONTAL DRAWER**

## Storage System Double Dual Vertical Drawer

425-4031 STORAGE SYSTEM - DDP

425-4032 STORAGE SYSTEM - EDDP

425-4033 STORAGE SYSTEM - DDPH

425-4034 STORAGE SYSTEM - EDDPH

- **E EQUIPMENT TRAY**
- **C VERTICAL CABINET**
- **D VERTICAL DUAL DRAWER**
- P PACKAGE TRAY
- **H-HORIZONTAL DRAWER**