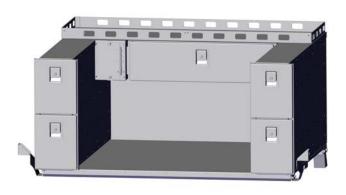

#### Chevy Tahoe Storage System Weapon Storage Cabinet

425-4036 STORAGE SYSTEM - CDPH

425-4037 STORAGE SYSTEM - CDP

425-4038 STORAGE SYSTEM - DDP

425-4039 STORAGE SYSTEM - DDPH

- **C VERTICAL CABINET**
- **D VERTICAL DUAL DRAWER**
- P PACKAGE TRAY
- **H HORIZONTAL DRAWER**