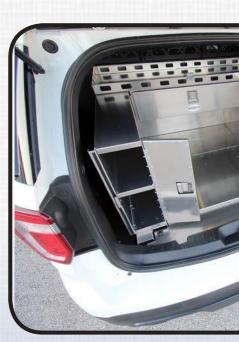

## Storage System Double Dual Vertical Drawer

425-4031 STORAGE SYSTEM - DDP

425-4032 STORAGE SYSTEM - EDDP

425-4033 STORAGE SYSTEM - DDPH

425-4034 STORAGE SYSTEM - EDDPH

- **E EQUIPMENT TRAY**
- **C VERTICAL CABINET**
- **D VERTICAL DUAL DRAWER**
- P PACKAGE TRAY
- **H-HORIZONTAL DRAWER**

#### Chevy Tahoe Storage System Weapon Storage Cabinet

425-4036 STORAGE SYSTEM - CDPH

425-4037 STORAGE SYSTEM - CDP

425-4038 STORAGE SYSTEM - DDP

425-4039 STORAGE SYSTEM - DDPH

- **C VERTICAL CABINET**
- **D VERTICAL DUAL DRAWER**
- P PACKAGE TRAY
- **H HORIZONTAL DRAWER**