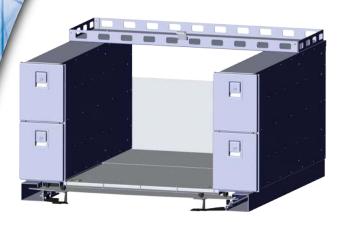

#### **FORD PI UTILITY**

Storage System
Weapon Storage Cabinet
Dual Vertical Drawer

425-4027 STORAGE SYSTEM - ECDPH

425-4028 STORAGE SYSTEM - CDPH

425-4029 STORAGE SYSTEM - ECDP

425-4030 STORAGE SYSTEM - CDP

- **E EQUIPMENT TRAY**
- **C VERTICAL CABINET**
- D VERTICAL DUAL DRAWER
- **P-PACKAGE TRAY**
- **H-HORIZONTAL DRAWER**

## FORD PI UTILITY Storage System