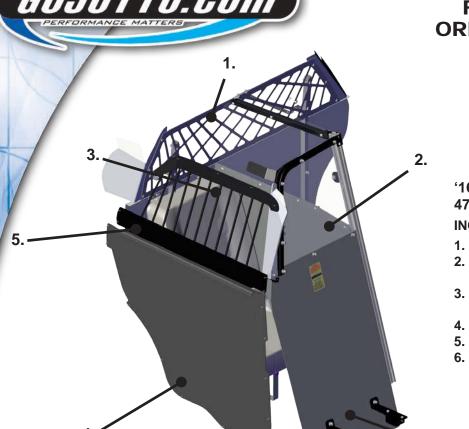

877.455.6886

1 JottoPublicSafety.com

SINGLE CELL & SINGLE CELL LITE PRISONER TRANSPORT FOR STORAGE SYSTEM ORDERING INFORMATION

'16+ FORD PI UTILITY SINGLE CELL 475-1183

#### **INCLUDES:**

- 1. SCA CARGO BARRIER
- 2. CENTER DIVIDER WITH STEEL LOWER AND POLY UPPER
- 3. P/S A.B.S. BIO-SEAT WITH SEATBELT EXTENDER
- 4. P/S A.B.S. DOOR PANEL
- 5. P/S WINDOW ARMOR
- 6. FRONT DIVIDER WITH STEEL LOWER AND POLY UPPER

1.

'16+ FORD PI UTILITY SINGLE CELL LITE
475-1209
INCLUDES:
1. SCA CARGO BARRIER
2. CENTER DIVIDER WITH STEEL LOWER AND
POLY UPPER
3. FRONT DIVIDER WITH STEEL LOWER AND
POLY UPPER