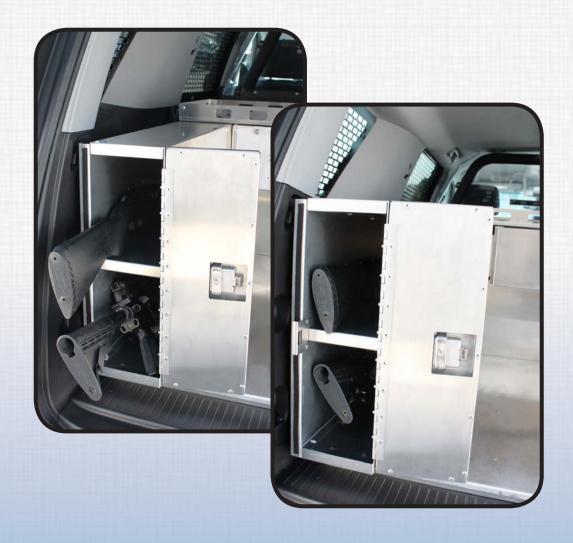

#### **FORD PI UTILITY**

Storage System
Weapon Storage Cabinet
Dual Vertical Drawer

425-4027 STORAGE SYSTEM - ECDPH

425-4028 STORAGE SYSTEM - CDPH

425-4029 STORAGE SYSTEM - ECDP

425-4030 STORAGE SYSTEM - CDP

## FORD PI UTILITY Storage System

## Storage System Double Dual Vertical Drawer

425-4031 STORAGE SYSTEM - DDP

425-4032 STORAGE SYSTEM - EDDP

425-4033 STORAGE SYSTEM - DDPH

425-4034 STORAGE SYSTEM - EDDPH

- **E EQUIPMENT TRAY**
- **C VERTICAL CABINET**
- **D VERTICAL DUAL DRAWER**
- P PACKAGE TRAY
- **H-HORIZONTAL DRAWER**