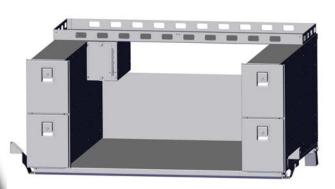

#### **FORD PI UTILITY**

Storage System
Weapon Storage Cabinet
Dual Vertical Drawer

425-4027 STORAGE SYSTEM - ECDPH

425-4028 STORAGE SYSTEM - CDPH

425-4029 STORAGE SYSTEM - ECDP

425-4030 STORAGE SYSTEM - CDP

- **E EQUIPMENT TRAY**
- **C VERTICAL CABINET**
- D VERTICAL DUAL DRAWER
- **P-PACKAGE TRAY**
- **H-HORIZONTAL DRAWER**

## FORD PI UTILITY Storage System

## Storage System Double Dual Vertical Drawer

425-4031 STORAGE SYSTEM - DDP

425-4032 STORAGE SYSTEM - EDDP

425-4033 STORAGE SYSTEM - DDPH

425-4034 STORAGE SYSTEM - EDDPH

- **E EQUIPMENT TRAY**
- **C VERTICAL CABINET**
- **D VERTICAL DUAL DRAWER**
- P PACKAGE TRAY
- **H-HORIZONTAL DRAWER**