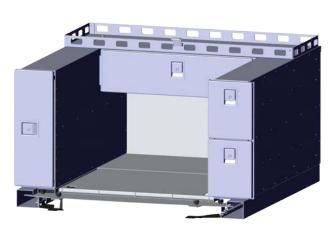

## Storage System Double Dual Vertical Drawer

425-4031 STORAGE SYSTEM - DDP

425-4032 STORAGE SYSTEM - EDDP

425-4033 STORAGE SYSTEM - DDPH

425-4034 STORAGE SYSTEM - EDDPH

- **E EQUIPMENT TRAY**
- **C VERTICAL CABINET**
- **D VERTICAL DUAL DRAWER**
- P PACKAGE TRAY
- **H-HORIZONTAL DRAWER**