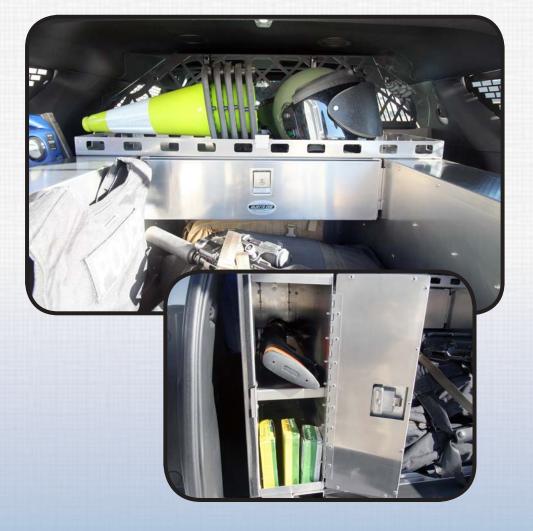

#### **FORD PI UTILITY**

Storage System
Weapon Storage Cabinet
Dual Vertical Drawer

425-4027 STORAGE SYSTEM - ECDPH

425-4028 STORAGE SYSTEM - CDPH

425-4029 STORAGE SYSTEM - ECDP

425-4030 STORAGE SYSTEM - CDP

- **E EQUIPMENT TRAY**
- **C VERTICAL CABINET**
- D VERTICAL DUAL DRAWER
- **P-PACKAGE TRAY**
- **H-HORIZONTAL DRAWER**