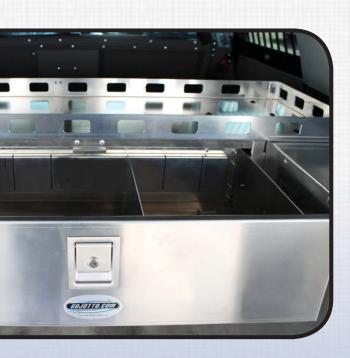

#### **FORD PI UTILITY**

Storage System
Weapon Storage Cabinet
Dual Vertical Drawer

425-4027 STORAGE SYSTEM - ECDPH

425-4028 STORAGE SYSTEM - CDPH

425-4029 STORAGE SYSTEM - ECDP

425-4030 STORAGE SYSTEM - CDP

- **E EQUIPMENT TRAY**
- **C VERTICAL CABINET**
- D VERTICAL DUAL DRAWER
- **P-PACKAGE TRAY**
- **H-HORIZONTAL DRAWER**