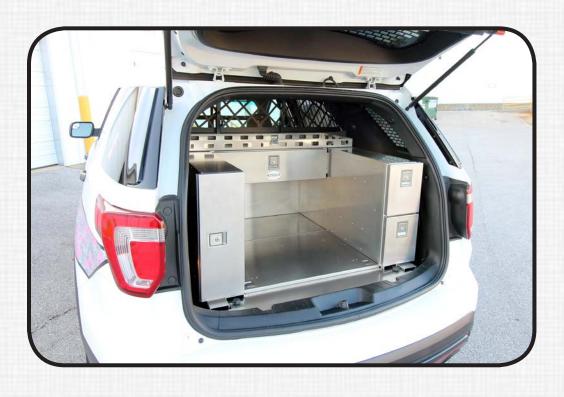

#### **FORD PI UTILITY**

Storage System
Weapon Storage Cabinet
Dual Vertical Drawer

425-4027 STORAGE SYSTEM - ECDPH

425-4028 STORAGE SYSTEM - CDPH

425-4029 STORAGE SYSTEM - ECDP

425-4030 STORAGE SYSTEM - CDP

- **E EQUIPMENT TRAY**
- **C VERTICAL CABINET**
- D VERTICAL DUAL DRAWER
- **P-PACKAGE TRAY**
- **H-HORIZONTAL DRAWER**

## FORD PI UTILITY Storage System