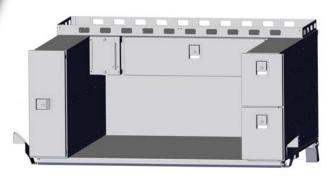

#### **FORD PI UTILITY**

Storage System
Weapon Storage Cabinet
Dual Vertical Drawer

425-4027 STORAGE SYSTEM - ECDPH

425-4028 STORAGE SYSTEM - CDPH

425-4029 STORAGE SYSTEM - ECDP

425-4030 STORAGE SYSTEM - CDP

- **E EQUIPMENT TRAY**
- **C VERTICAL CABINET**
- D VERTICAL DUAL DRAWER
- **P-PACKAGE TRAY**
- **H-HORIZONTAL DRAWER**