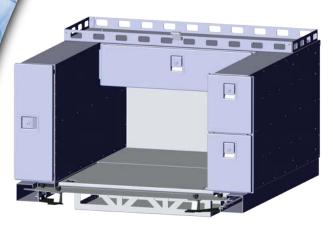

#### **FORD PI UTILITY**

Storage System
Weapon Storage Cabinet
Dual Vertical Drawer

425-4027 STORAGE SYSTEM - ECDPH

425-4028 STORAGE SYSTEM - CDPH

425-4029 STORAGE SYSTEM - ECDP

425-4030 STORAGE SYSTEM - CDP

- **E EQUIPMENT TRAY**
- **C VERTICAL CABINET**
- D VERTICAL DUAL DRAWER
- **P-PACKAGE TRAY**
- **H-HORIZONTAL DRAWER**