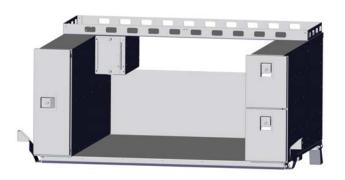

#### Chevy Tahoe Storage System Weapon Storage Cabinet

425-4036 STORAGE SYSTEM - CDPH

425-4037 STORAGE SYSTEM - CDP

425-4038 STORAGE SYSTEM - DDP

425-4039 STORAGE SYSTEM - DDPH

- **C VERTICAL CABINET**
- **D VERTICAL DUAL DRAWER**
- P PACKAGE TRAY
- **H HORIZONTAL DRAWER**