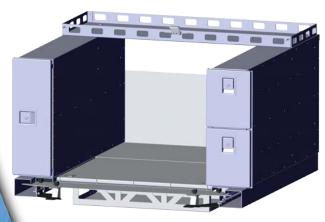

#### Chevy Tahoe Storage System Weapon Storage Cabinet

425-4036 STORAGE SYSTEM - CDPH

425-4037 STORAGE SYSTEM - CDP

425-4038 STORAGE SYSTEM - DDP

425-4039 STORAGE SYSTEM - DDPH

- **C VERTICAL CABINET**
- **D VERTICAL DUAL DRAWER**
- P PACKAGE TRAY
- **H HORIZONTAL DRAWER**