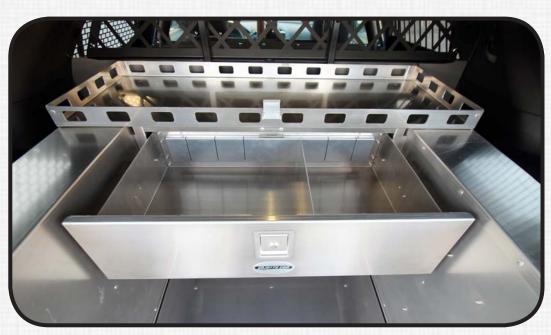

#### **FORD PI UTILITY**

Storage System
Weapon Storage Cabinet
Dual Vertical Drawer

425-4027 STORAGE SYSTEM - ECDPH

425-4028 STORAGE SYSTEM - CDPH

425-4029 STORAGE SYSTEM - ECDP

425-4030 STORAGE SYSTEM - CDP

## Storage System Double Dual Vertical Drawer

425-4031 STORAGE SYSTEM - DDP

425-4032 STORAGE SYSTEM - EDDP

425-4033 STORAGE SYSTEM - DDPH

425-4034 STORAGE SYSTEM - EDDPH

- **E EQUIPMENT TRAY**
- **C VERTICAL CABINET**
- **D VERTICAL DUAL DRAWER**
- P PACKAGE TRAY
- **H-HORIZONTAL DRAWER**