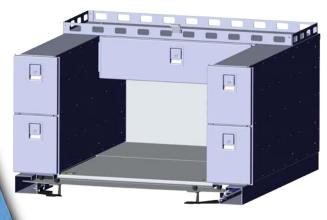

#### Chevy Tahoe Storage System Weapon Storage Cabinet

425-4036 STORAGE SYSTEM - CDPH

425-4037 STORAGE SYSTEM - CDP

425-4038 STORAGE SYSTEM - DDP

425-4039 STORAGE SYSTEM - DDPH

- **C VERTICAL CABINET**
- **D VERTICAL DUAL DRAWER**
- P PACKAGE TRAY
- **H HORIZONTAL DRAWER**