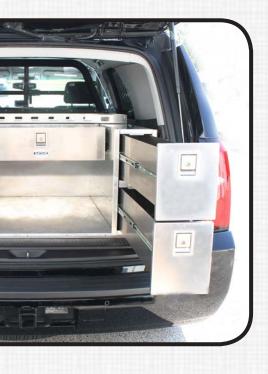

#### **FORD PI UTILITY**

Storage System
Weapon Storage Cabinet
Dual Vertical Drawer

425-4027 STORAGE SYSTEM - ECDPH

425-4028 STORAGE SYSTEM - CDPH

425-4029 STORAGE SYSTEM - ECDP

425-4030 STORAGE SYSTEM - CDP

## Storage System Double Dual Vertical Drawer

425-4031 STORAGE SYSTEM - DDP

425-4032 STORAGE SYSTEM - EDDP

425-4033 STORAGE SYSTEM - DDPH

425-4034 STORAGE SYSTEM - EDDPH

- **E EQUIPMENT TRAY**
- **C VERTICAL CABINET**
- **D VERTICAL DUAL DRAWER**
- P PACKAGE TRAY
- **H-HORIZONTAL DRAWER**

#### Chevy Tahoe Storage System Weapon Storage Cabinet

425-4036 STORAGE SYSTEM - CDPH

425-4037 STORAGE SYSTEM - CDP

425-4038 STORAGE SYSTEM - DDP

425-4039 STORAGE SYSTEM - DDPH

- **C VERTICAL CABINET**
- **D VERTICAL DUAL DRAWER**
- P PACKAGE TRAY
- **H HORIZONTAL DRAWER**