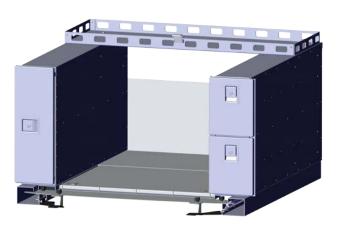

#### Chevy Tahoe Storage System Weapon Storage Cabinet

425-4036 STORAGE SYSTEM - CDPH

425-4037 STORAGE SYSTEM - CDP

425-4038 STORAGE SYSTEM - DDP

425-4039 STORAGE SYSTEM - DDPH

- **C VERTICAL CABINET**
- **D VERTICAL DUAL DRAWER**
- P PACKAGE TRAY
- **H HORIZONTAL DRAWER**