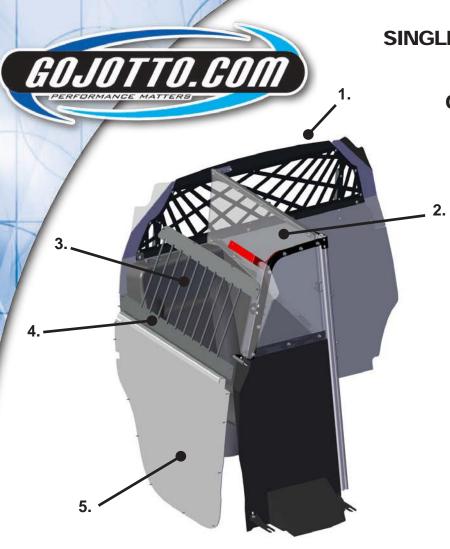

#### **INCLUDES:**

- 1. SCA CARGO BARRIER
- 2. CENTER DIVIDER WITH STEEL LOWER AND POLY UPPER
- 3. P/S A.B.S. BIO-SEAT WITH SEATBELT EXTENDER
- 4. P/S A.B.S. DOOR PANEL
- 5. P/S WINDOW ARMOR
- 6. FRONT DIVIDER WITH STEEL LOWER AND POLY UPPER

1.

'16+ FORD PI UTILITY SINGLE CELL LITE
475-1209
INCLUDES:
1. SCA CARGO BARRIER
2. CENTER DIVIDER WITH STEEL LOWER AND
POLY UPPER
3. FRONT DIVIDER WITH STEEL LOWER AND
POLY UPPER