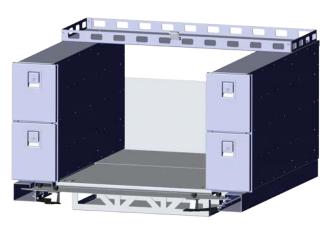

## Storage System Double Dual Vertical Drawer

425-4031 STORAGE SYSTEM - DDP

425-4032 STORAGE SYSTEM - EDDP

425-4033 STORAGE SYSTEM - DDPH

425-4034 STORAGE SYSTEM - EDDPH

- **E EQUIPMENT TRAY**
- **C VERTICAL CABINET**
- **D VERTICAL DUAL DRAWER**
- P PACKAGE TRAY
- **H-HORIZONTAL DRAWER**